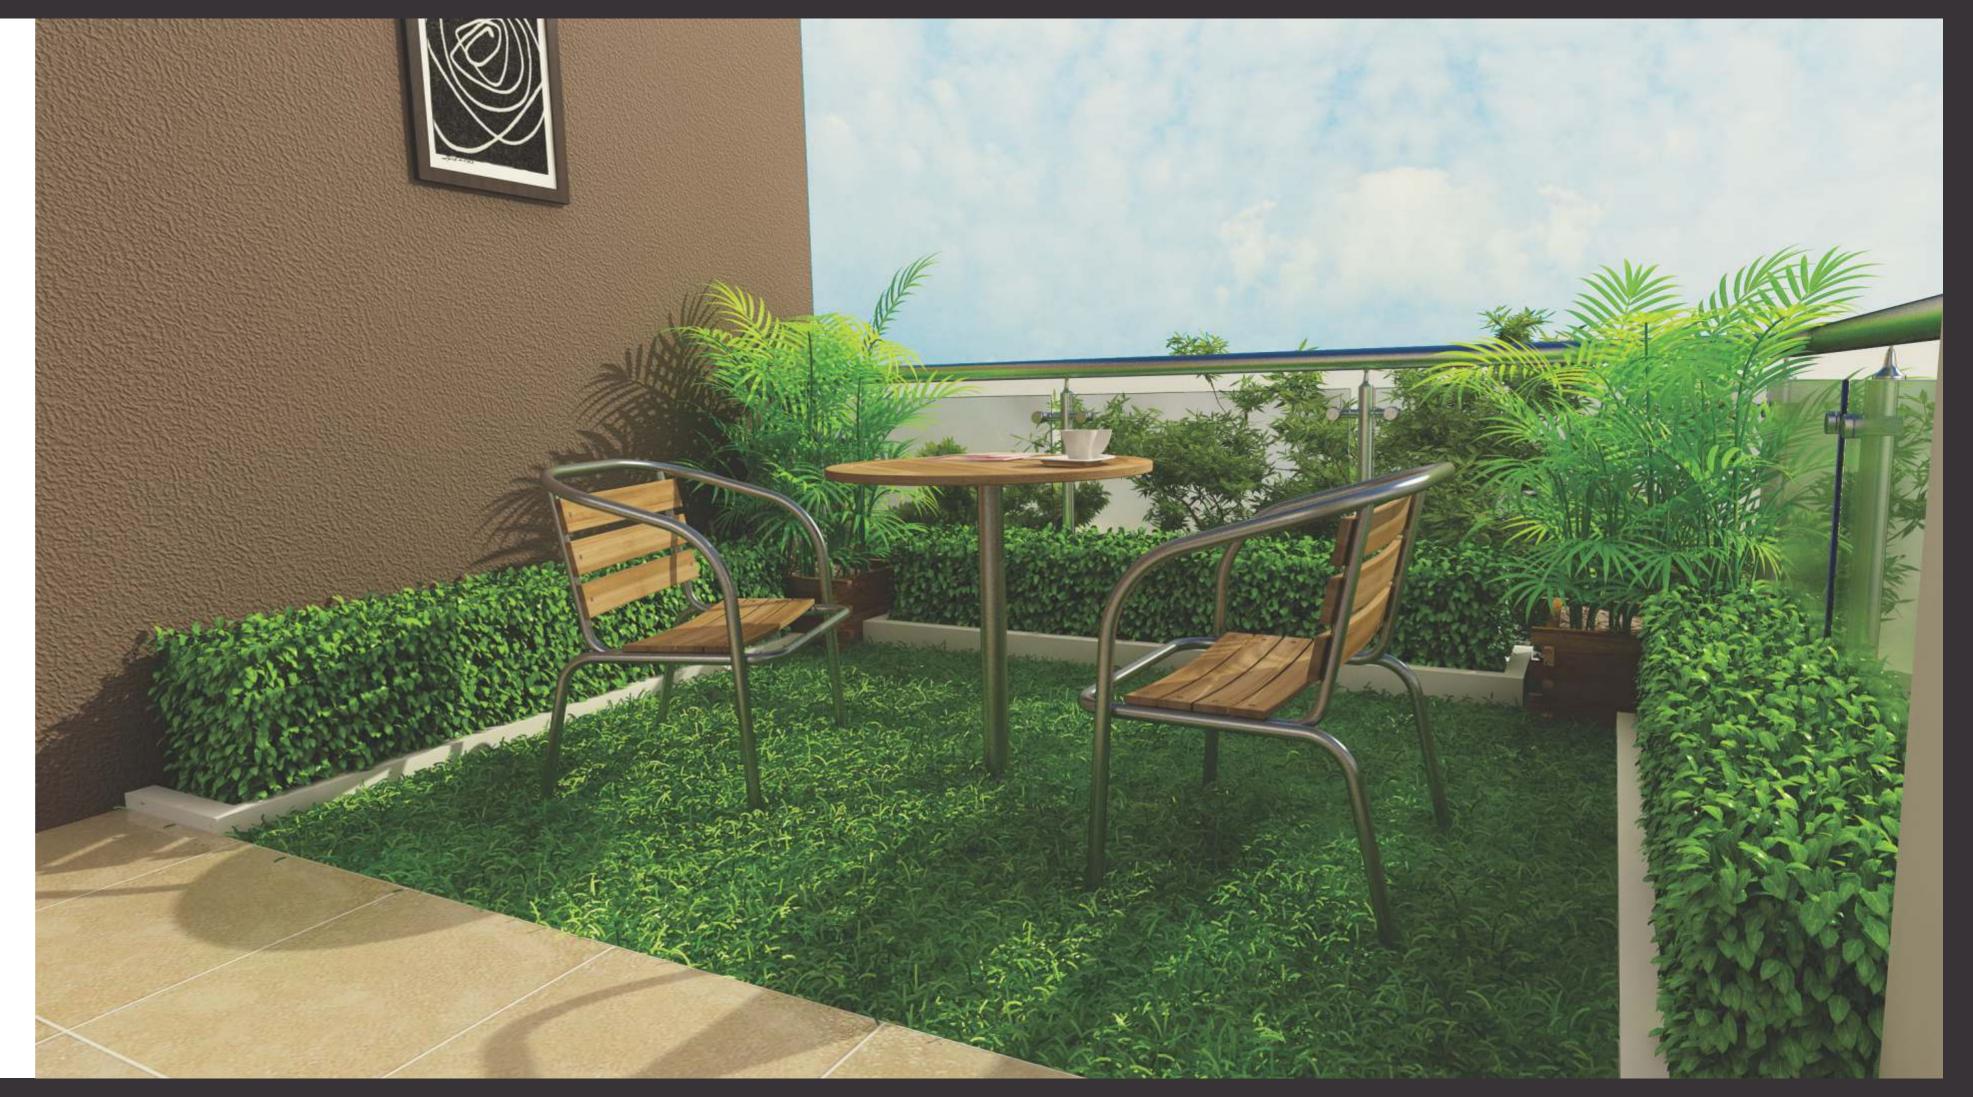

**Seriously Spacious** Space oozes a feeling of liberty at Riverbay. An expansive lobby separates Peters' Riverbay from Peters' Nine. With two bedroom apartments of 1450 sq. ft. (approx) and three bedroom apartments of 2250 sq. ft. (approx), the project envisages a life of comfort and freedom. The guest room at this project also offers an equally magnificent water view as its bedrooms. An open balcony garden on alternate floors accentuates the profile of the project and enhances your proximity to the natural splendour around.

**Splendid in Amenities** Sprawling Swimming Pool on the second floor, Club house, Multi gym, Wide Water Frontage and River View from Every Apartment, Guest Room, Landscaped Garden, Provision to install Centralised Gas Supply System, Intercom, Broadband Connectivity, Association Room, Common Servant's Toilet, Security Cabin, Grand Entrance Lobby with Branded Lifts and Open Balcony on alternate floors.