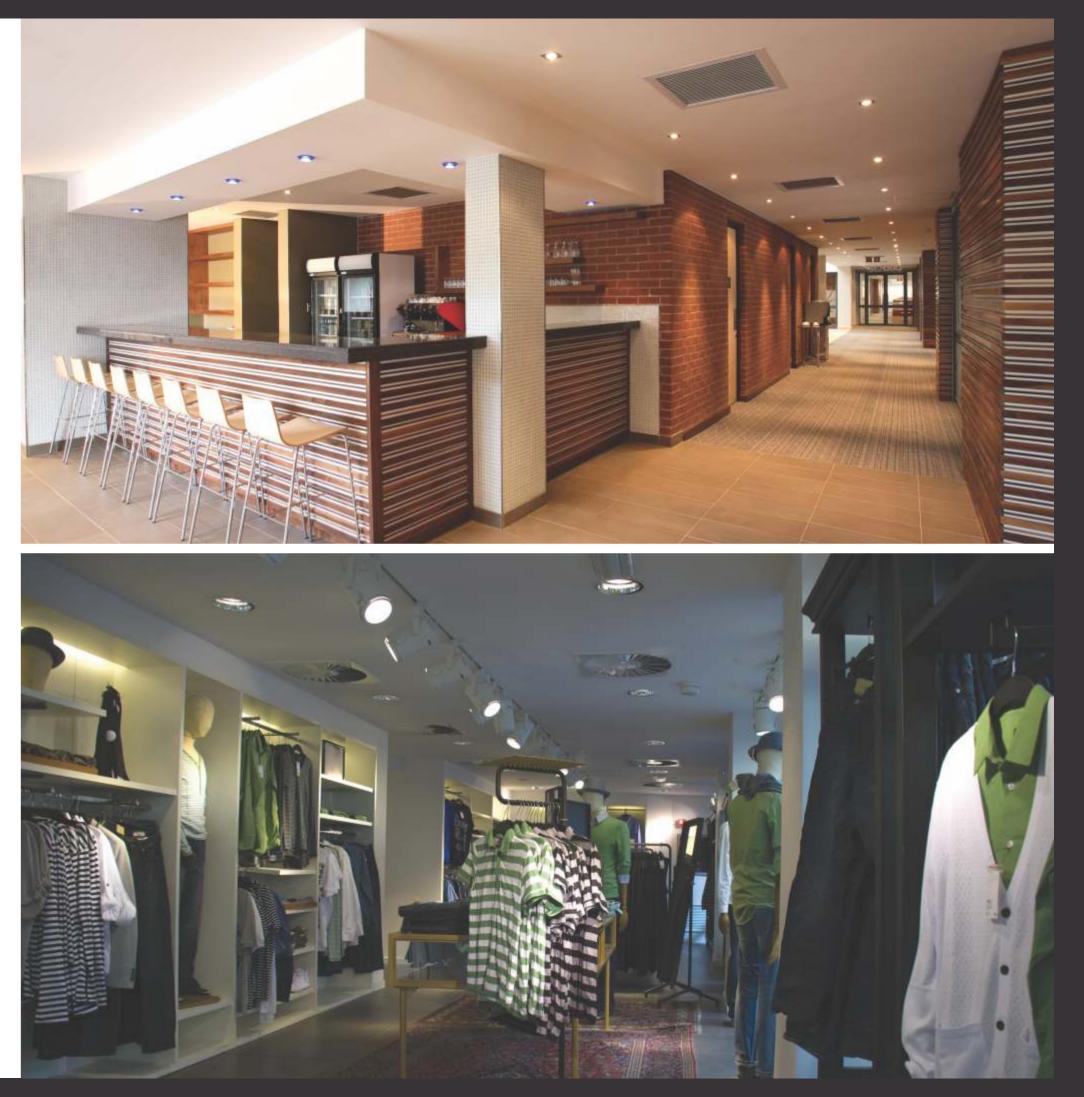

# Foremost in convenience

Peters' Nine has super elegant spacious shop and office area sprawling across 40,000 sq. ft. Divided into large and small commercial domains, glass facades adorn the exteriors of Peters' Nine giving it an exquisite office ambience. With two levels for car parking, Peters' Nine extends a convenient shopping experience to its visitors. A large area overlooking the river has been earmarked for a restaurant, probably the best available in town.