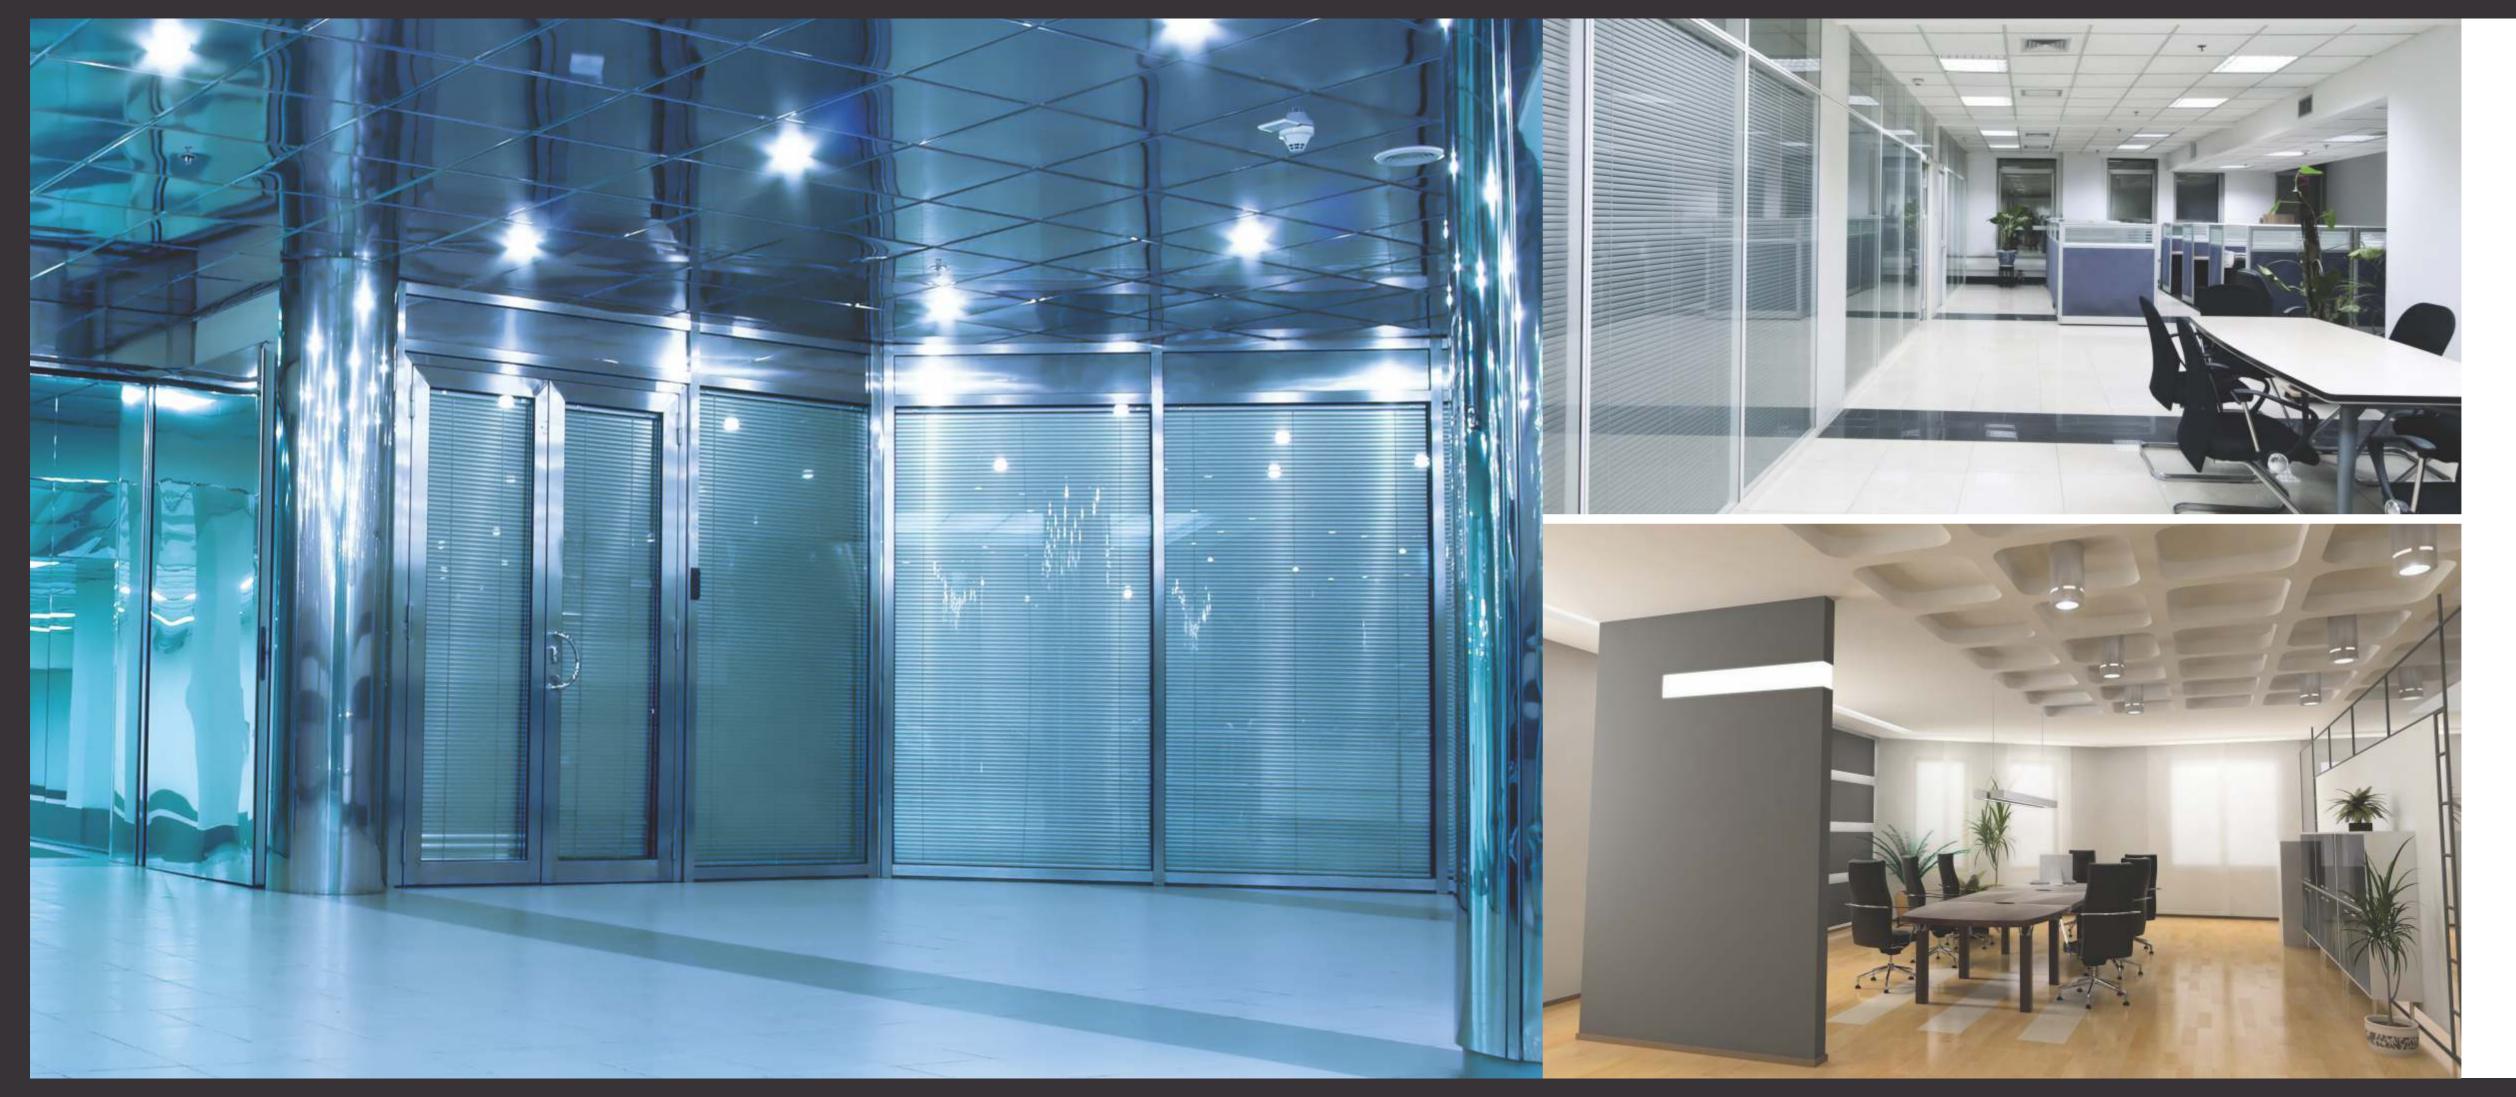

# Foremost in convenience

Peters' Nine has super elegant spacious shop and office area sprawling across 40,000 sq. ft. Divided into large and small commercial domains, glass facades adorn the exteriors of Peters' Nine giving it an exquisite office ambience. With two levels for car parking, Peters' Nine extends a convenient shopping experience to its visitors. A large area overlooking the river has been earmarked for a restaurant, probably the best available in town.