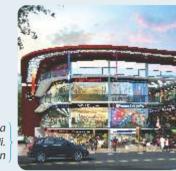

**First in value** Peters' Nine is slated to be the most upscale commercial space in Thodupuzha. Being situated on one of the most sought after locality in the town, Peters' Nine has an excellent visibility and commercial value.

**Finest in aesthetics** The locational advantage and architecture of the property is such that it can be spotted from every corner of the town. With the rear portion of the complex facing the river, the aesthetics of Peters' Nine is remarkable.

# Foremost in convenience

Peters' Nine has super elegant spacious shop and office area sprawling across 40,000 sq. ft. Divided into large and small commercial domains, glass facades adorn the exteriors of Peters' Nine giving it an exquisite office ambience. With two levels for car parking, Peters' Nine extends a convenient shopping experience to its visitors. A large area overlooking the river has been earmarked for a restaurant, probably the best available in town.