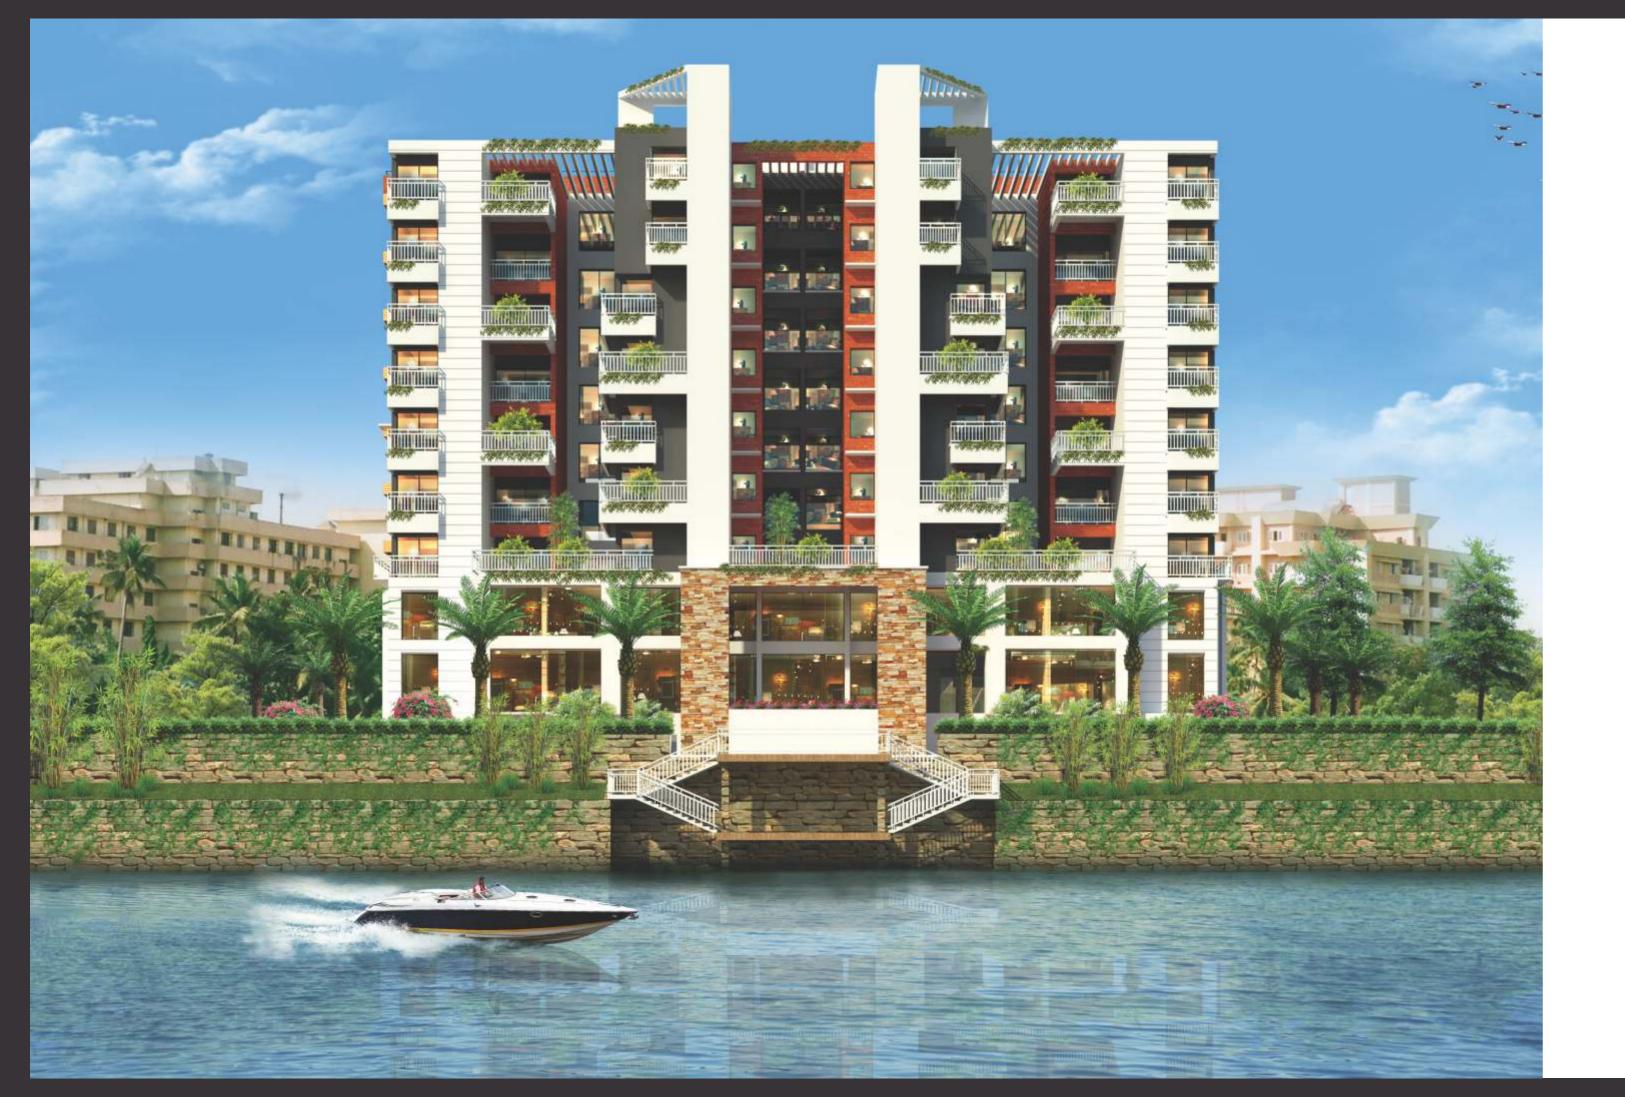

Filio prospects. One Masterpiece.

Lichen bestows Thodupuzha with a stunning new landmark. Peters' Nine and Peters' Riverbay, the third project at Thodupuzha from the Lichen Group. Sprawling along the Thodupuzha River, the project is located on the Idukki Road. Two other prominent projects from Lichen ascend from the same prestigious street. While Peters' Nine alters the face of commercial space in Thodupuzha, Peters' Riverbay reinvents the art of home making through its premium living space.

**Finest in aesthetics** The locational advantage and architecture of the property is such that it can be spotted from every corner of the town. With the rear portion of the complex facing the river, the aesthetics of Peters' Nine is remarkable.

Fantastic in returns Every new venture aspires for the perfect commercial space. A space that promises a future. Peters' Nine is just that space. An investment that you will never regret making.

Simply Superb Peters' Riverbay offers 27 premium apartments with a pleasing view of the majestic 'Thodupuzhayar' from each apartment. Rising up to the 11<sup>th</sup> floor, these apartments combine the benefits of a prestigious location, classy architecture and splendid view.