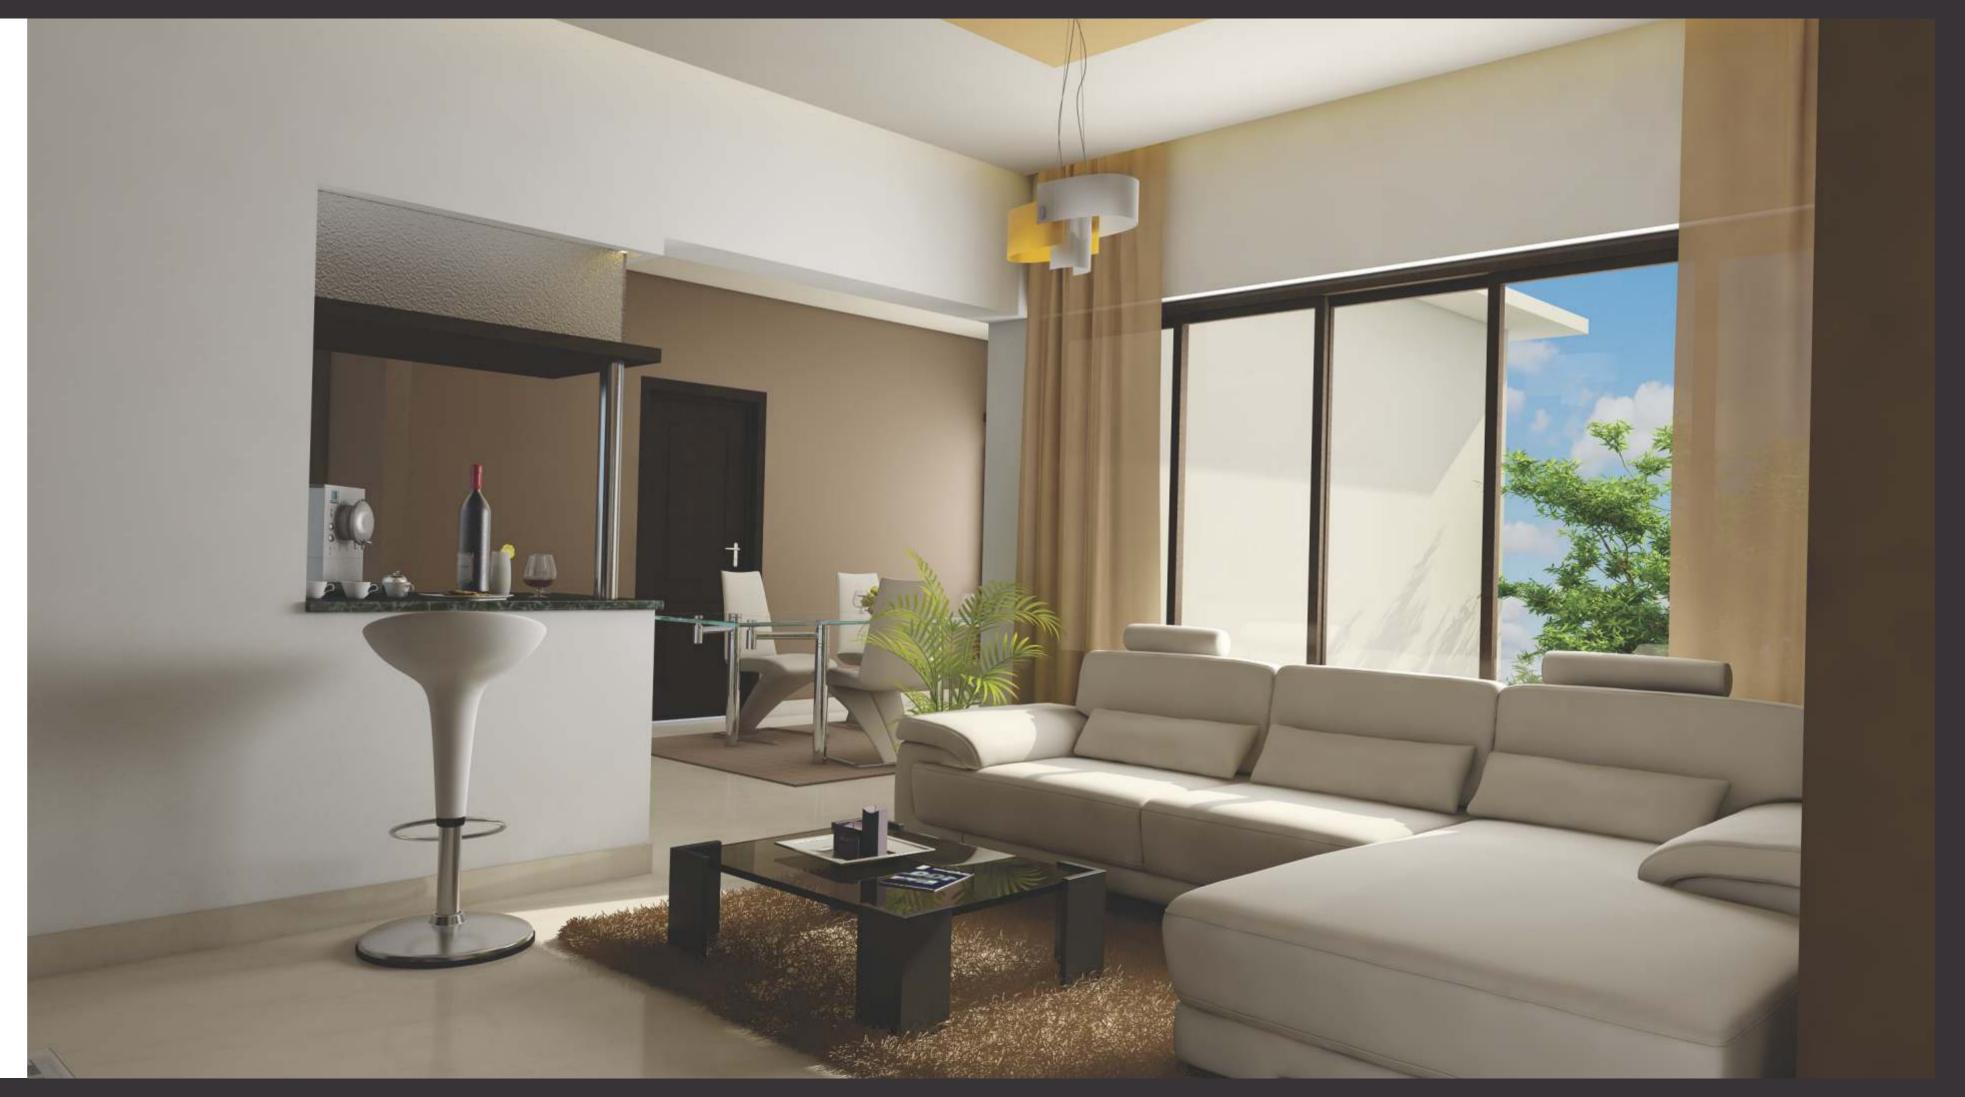

**Seriously Spacious** Space oozes a feeling of liberty at Riverbay. An expansive lobby separates Peters' Riverbay from Peters' Nine. With two bedroom apartments of 1450 sq. ft. (approx) and three bedroom apartments of 2250 sq. ft. (approx), the project envisages a life of comfort and freedom. The guest room at this project also offers an equally magnificent water view as its bedrooms. An open balcony garden on alternate floors accentuates the profile of the project and enhances your proximity to the natural splendour around.