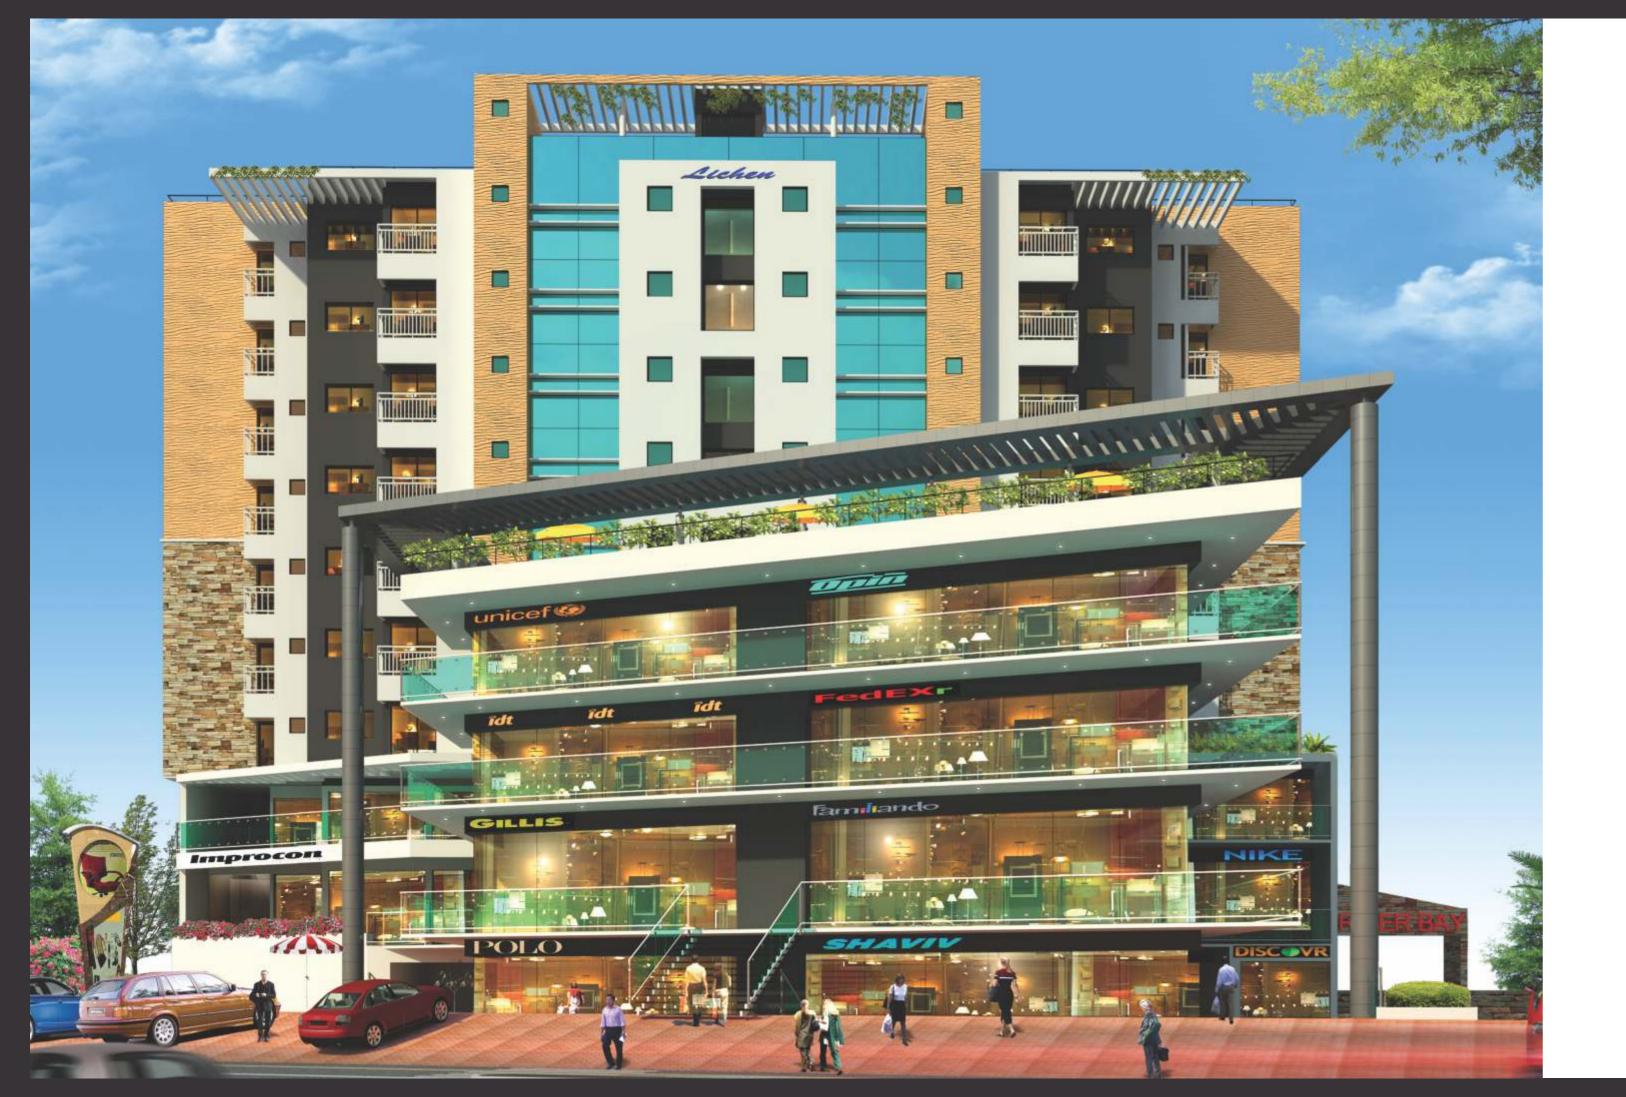

Filio prospects. One Masterpiece.

Lichen bestows Thodupuzha with a stunning new landmark. Peters' Nine and Peters' Riverbay, the third project at Thodupuzha from the Lichen Group. Sprawling along the Thodupuzha River, the project is located on the Idukki Road. Two other prominent projects from Lichen ascend from the same prestigious street. While Peters' Nine alters the face of commercial space in Thodupuzha, Peters' Riverbay reinvents the art of home making through its premium living space.

**First in value** Peters' Nine is slated to be the most upscale commercial space in Thodupuzha. Being situated on one of the most sought after locality in the town, Peters' Nine has an excellent visibility and commercial value.

**Finest in aesthetics** The locational advantage and architecture of the property is such that it can be spotted from every corner of the town. With the rear portion of the complex facing the river, the aesthetics of Peters' Nine is remarkable.

# Foremost in convenience

Peters' Nine has super elegant spacious shop and office area sprawling across 40,000 sq. ft. Divided into large and small commercial domains, glass facades adorn the exteriors of Peters' Nine giving it an exquisite office ambience. With two levels for car parking, Peters' Nine extends a convenient shopping experience to its visitors. A large area overlooking the river has been earmarked for a restaurant, probably the best available in town.