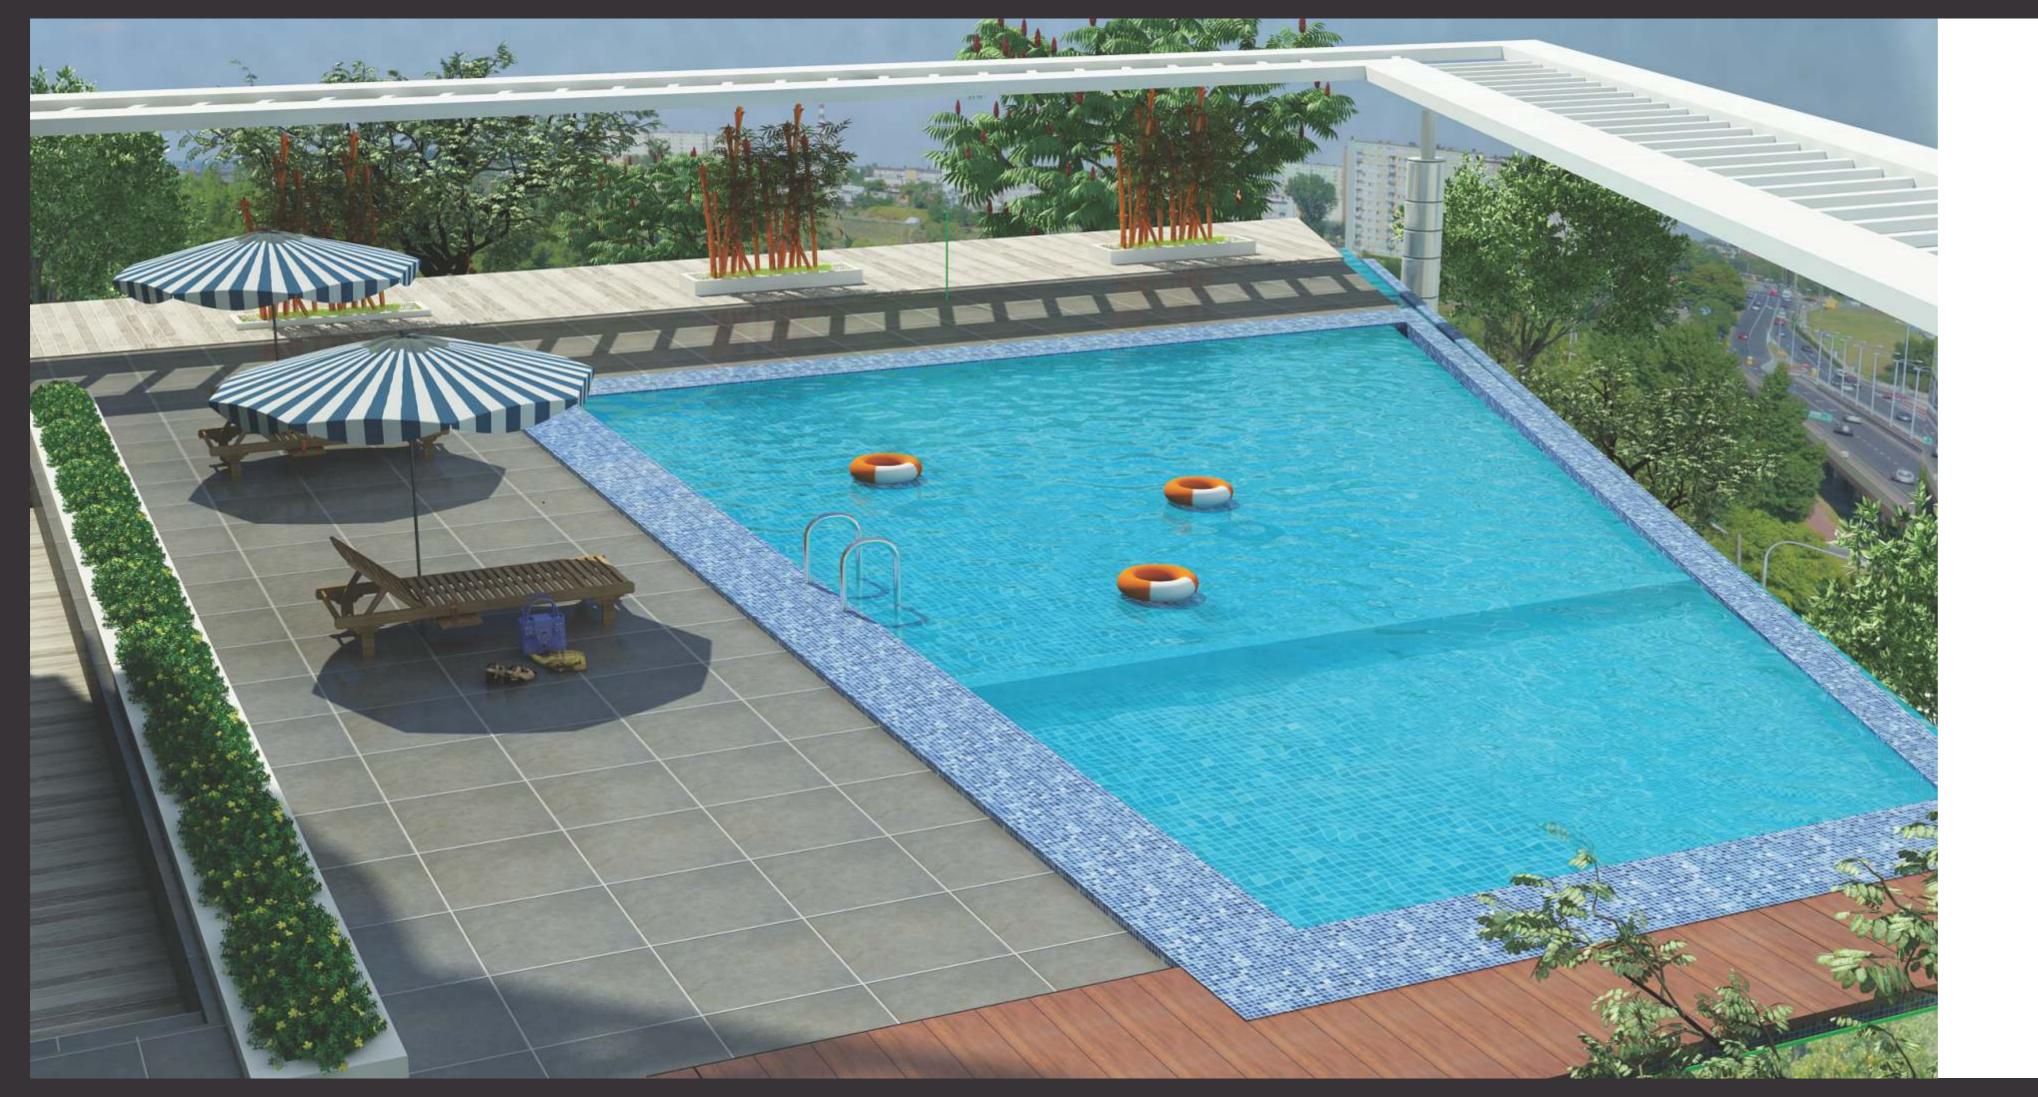

**Splendid in Amenities** Sprawling Swimming Pool on the second floor, Club house, Multi gym, Wide Water Frontage and River View from Every Apartment, Guest Room, Landscaped Garden, Provision to install Centralised Gas Supply System, Intercom, Broadband Connectivity, Association Room, Common Servant's Toilet, Security Cabin, Grand Entrance Lobby with Branded Lifts and Open Balcony on alternate floors.