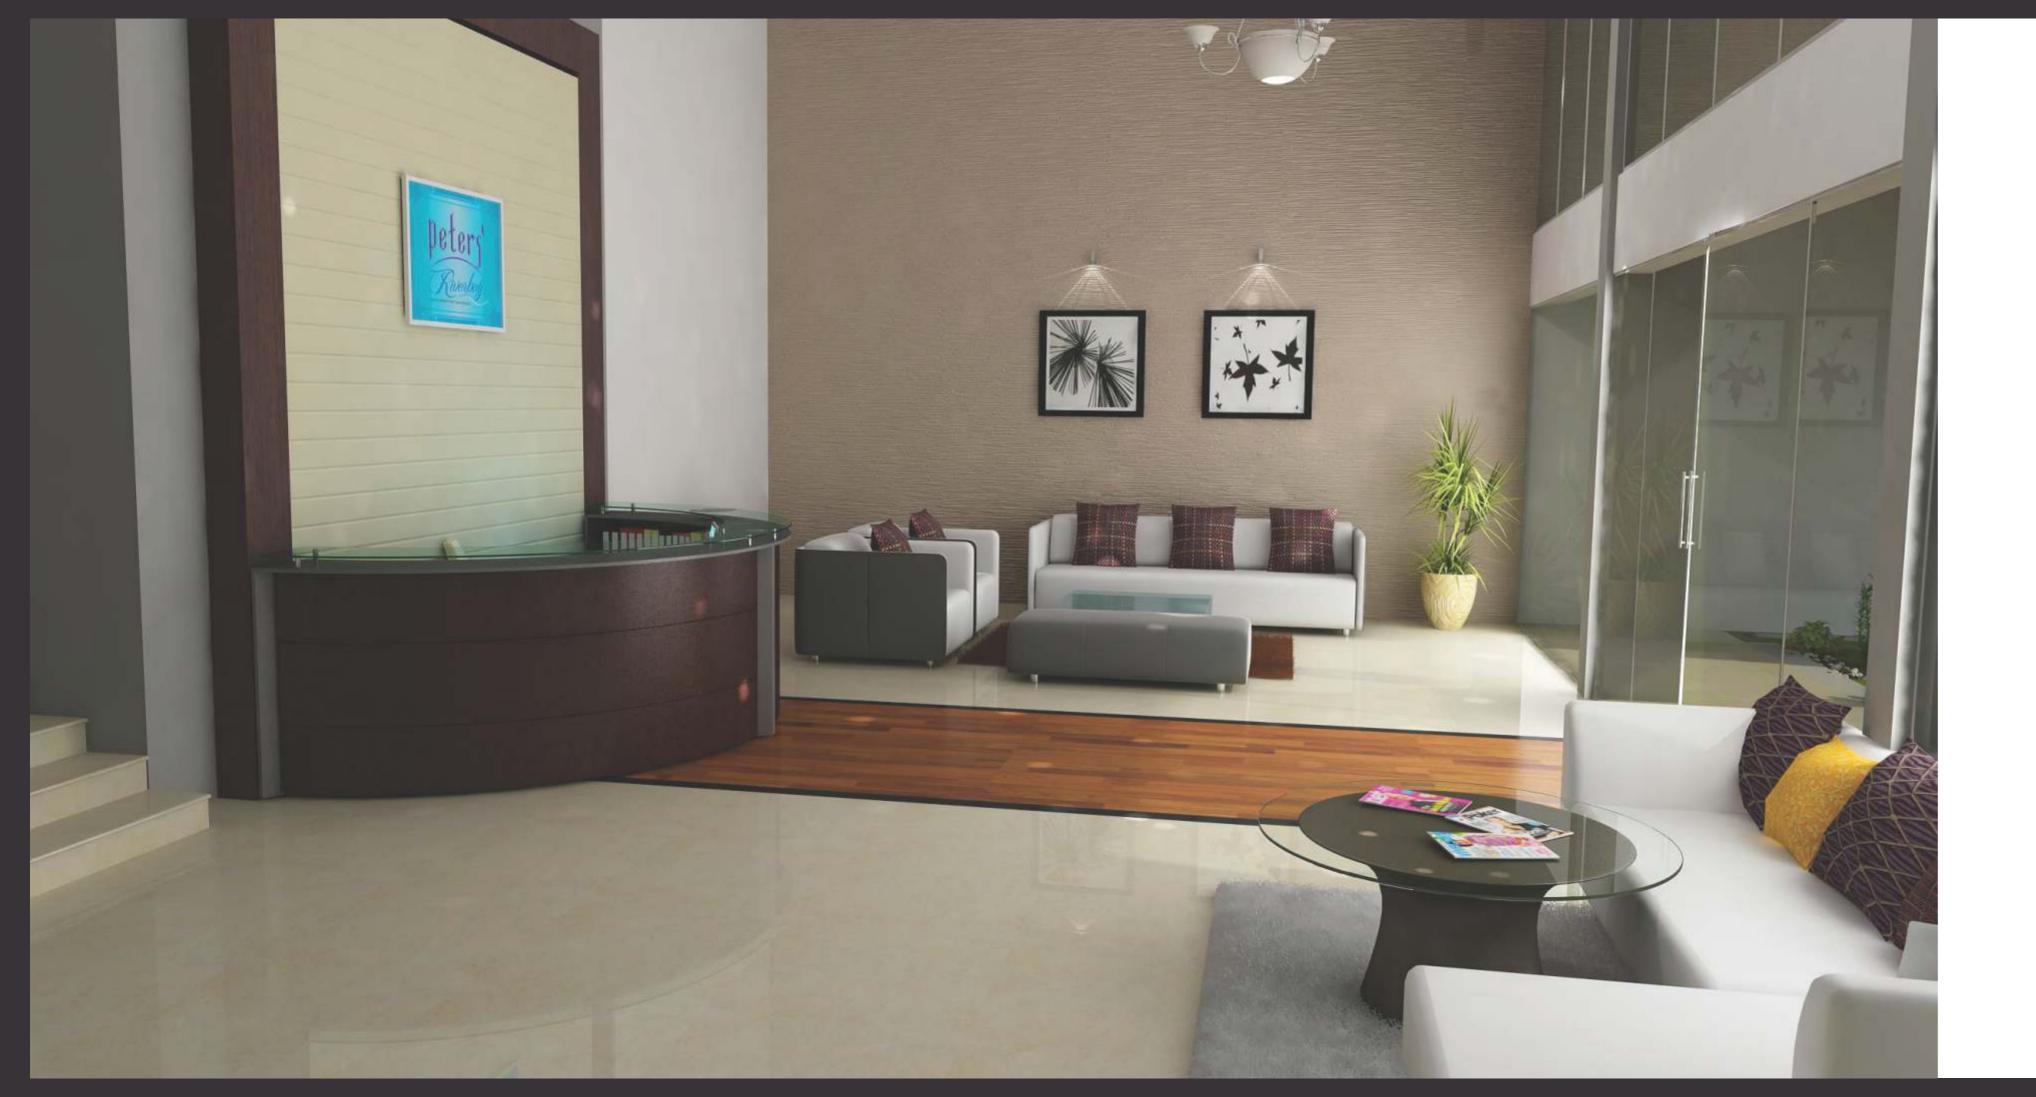

**Seriously Spacious** Space oozes a feeling of liberty at Riverbay. An expansive lobby separates Peters' Riverbay from Peters' Nine. With two bedroom apartments of 1450 sq. ft. (approx) and three bedroom apartments of 2250 sq. ft. (approx), the project envisages a life of comfort and freedom. The guest room at this project also offers an equally magnificent water view as its bedrooms. An open balcony garden on alternate floors accentuates the profile of the project and enhances your proximity to the natural splendour around.

**Splendid in Amenities** Sprawling Swimming Pool on the second floor, Club house, Multi gym, Wide Water Frontage and River View from Every Apartment, Guest Room, Landscaped Garden, Provision to install Centralised Gas Supply System, Intercom, Broadband Connectivity, Association Room, Common Servant's Toilet, Security Cabin, Grand Entrance Lobby with Branded Lifts and Open Balcony on alternate floors.