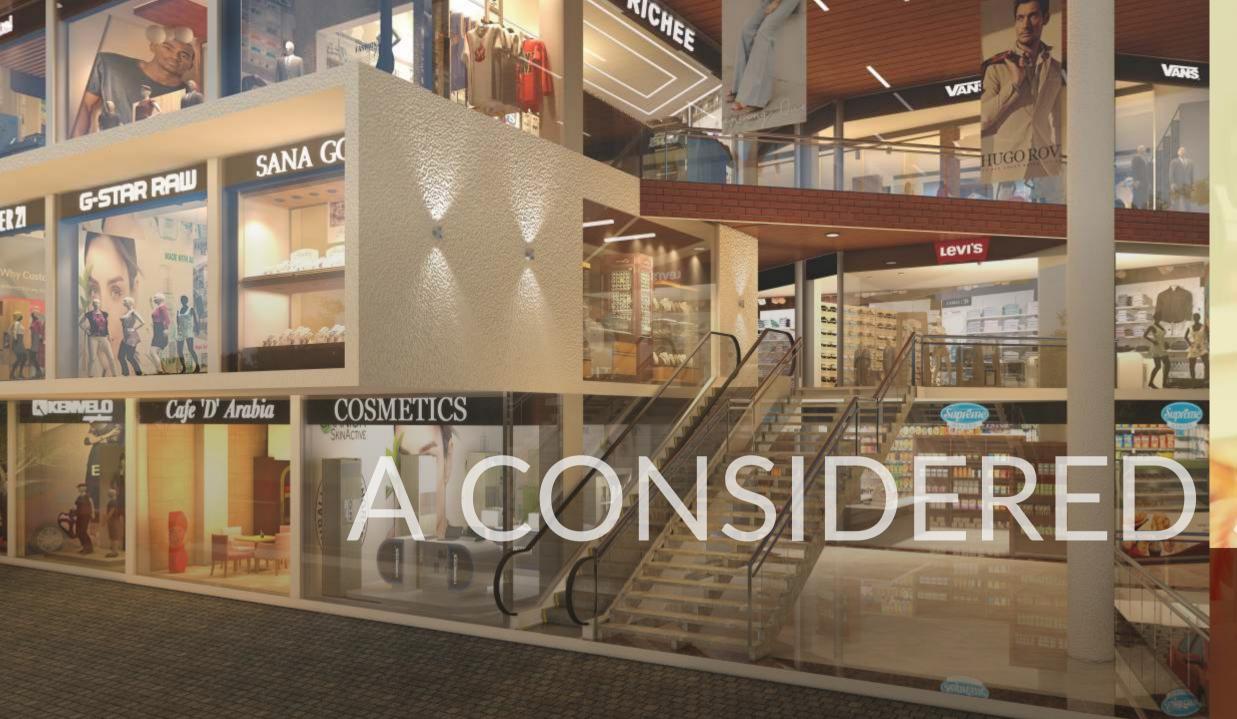

## **UNDER PASS**

Kowloon offers a premium location with windows facing the busy street. Enjoy convenient proximity to city's businesses, legal and government hubs as well as leading retail, dining and entertainment centres. Offering a prestigious work address, step into an inspiring environment that blends high-end design with leading edge business technology and services. Kowloon comprises a basement and four floors of luxurious space across 25,000 sqft of area and ample car parking. With washrooms of international standards, escalators and lifts, our first project in the city of Kollam is one that is redefining us.