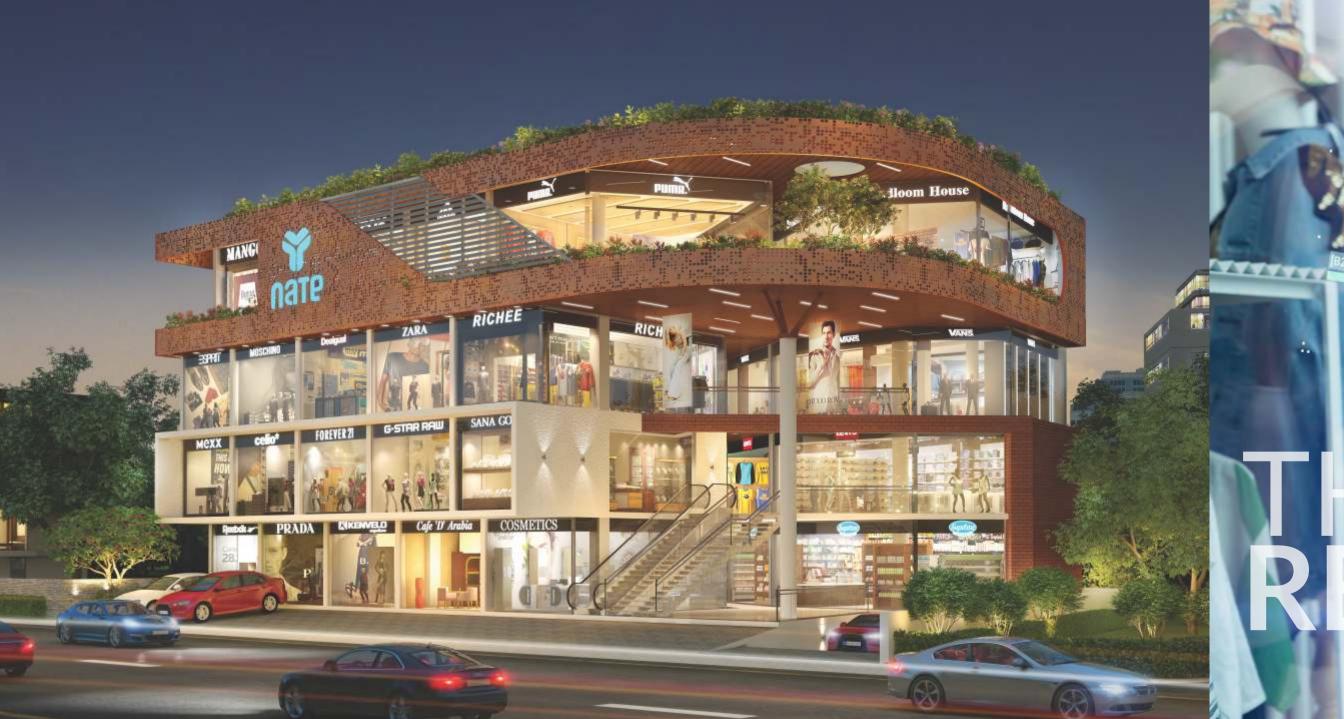

# FIND SPACE FOR YOUR D

Welcome to Kowloon, a prestigious project of the Nate team, done in collaboration with reputed partners, Vijayalaxmi Cashews and TKM group. Kowloon, a commercial space in the heart of Kollam, is designed to create connections, spark curiosity and foster your success. Our carefully curated spaces, concierge services and exclusive events, support business leaders, creators and innovators. Kowloon derives its inspiration from the root name of Quilon, which came from the Chinese traders who traded with Kollam centuries ago. It is also related to the main business area of Hong Kong.

## **UNDER PASS**

Kowloon offers a premium location with windows facing the busy street. Enjoy convenient proximity to city's businesses, legal and government hubs as well as leading retail, dining and entertainment centres. Offering a prestigious work address, step into an inspiring environment that blends high-end design with leading edge business technology and services. Kowloon comprises a basement and four floors of luxurious space across 25,000 sqft of area and ample car parking. With washrooms of international standards, escalators and lifts, our first project in the city of Kollam is one that is redefining us.