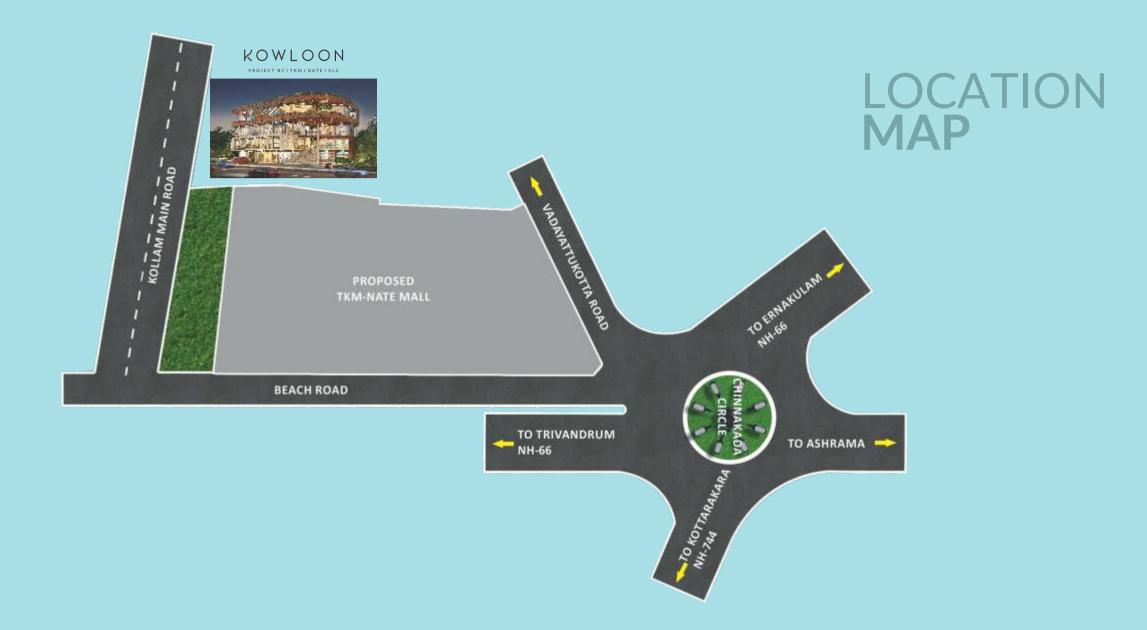

# THE HEART OF KOLLAN

No two districts are the same, no two locations are the same either. Kollam is an entertainment district and Chinnakada, a 365-day neighbourhood. Being the main shopping area of the town, it is a busy hub with people converging from across the district and beyond to shop.

### SYMBOLIC CLOCKTOWER

5 CITY ROADS AND ONE NATIONAL HIGHWAY INTERCONNECT