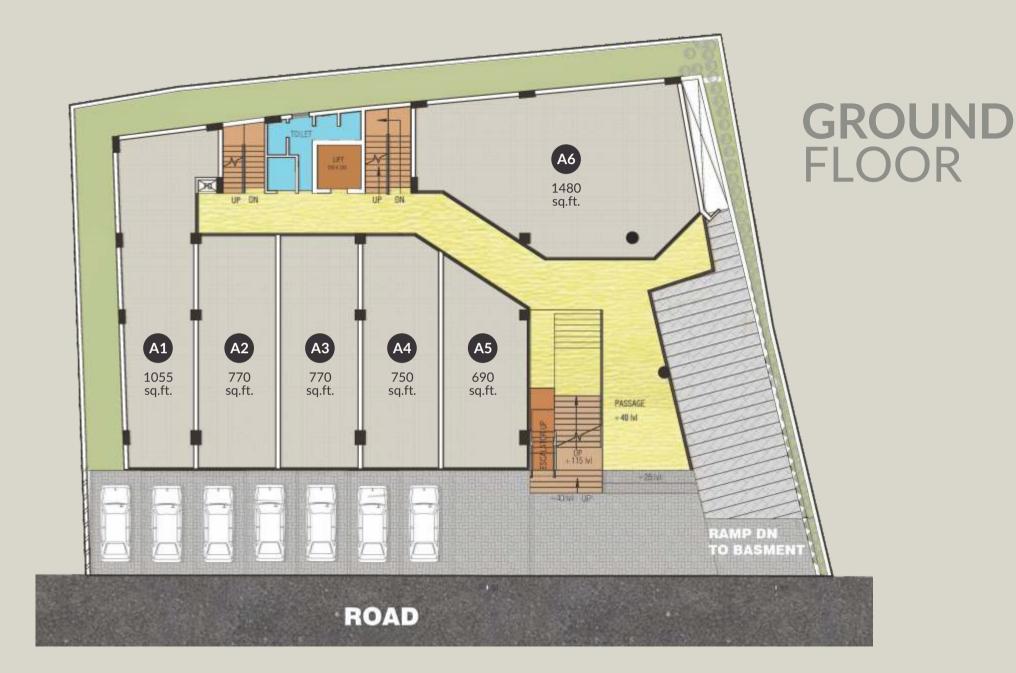

t of God which takes the form of a white dove in the Christian perspective. It personifies that which is pure and holy, and in all our professional endeavours too, we strive to deliver nothing less than the best.





## CASHEW COMPANY

Vijayalaxmi cashew company (VLC) established in 1957 by Mr K Raveendranathan Nair is one of the largest manufacturers/exportersof quality cashew kernels and cashew nut shell liquid in India. By giving utmost priority to product quality, consistent quality standards, exemplary customerrelationship and above all, strict adherence to business ethics, VLC has earned a reputation of goodwill, both within and outside the country.

#### SPACIOUS UNDERGROUND PARKING

#### PASSENGER LIFT

PREMIUM FINISHES FOR COMMON TOILETS



## YARD







### **BASEMENT** FLOOR





**FIRST** FLOOR



**SECOND** FLOOR



**THIRD** FLOOR

#### NATE PROJECTS

#### V. E. ARCADE ERNAKULAM

CEE DEE ARCADE CHAVAKKAD

PAINUTHURA TOWERS ERNAKULAM

MANGALAM NORTH END THODUPUZHA

RAHAMANIA ARCADE CHAVAKKAD

JOSEPH ARCADE PALA

YAMUNA ARCADE CALICUT

**DALIYA PLAZA** KOILANDY

PETERS-9 & PETERS RIVERBAY (RESIDENTIAL PROJECT) THODUPUZHA ADATTU AVENUE PALA

THE RIVA (RESIDENTIAL PROJECT) THODUPUZHA

CHRISTHURAJ GRANDE PALA

SITARAM TEJAL THRISSUR

NATE PANACHE (RESIDENTIAL PROJECT) ERNAKULAM

NATE VENICIA ALAPPUZHA

COPPER VISTA CALICUT