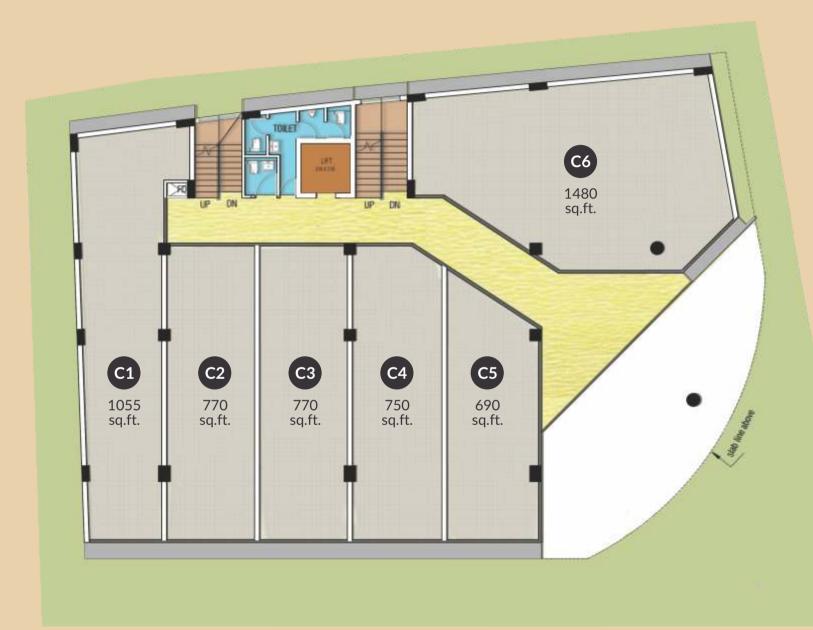

the form of a white dove in the Christian perspective. It personifies that which is pure and holy, and in all our professional endeavours too, we strive to deliver nothing less than the best.





## CASHEW COMPANY

Vijayalaxmi cashew company (VLC) established in 1957 by Mr K Raveendranathan Nair is one of the largest manufacturers/exportersof quality cashew kernels and cashew nut shell liquid in India. By giving utmost priority to product quality, consistent quality standards, exemplary customerrelationship and above all, strict adherence to business ethics, VLC has earned a reputation of goodwill, both within and outside the country.

#### SPACIOUS UNDERGROUND PARKING

#### PASSENGER LIFT

PREMIUM FINISHES FOR COMMON TOILETS



## YARD







### **BASEMENT** FLOOR





**FIRST** FLOOR



**SECOND** FLOOR



**THIRD** FLOOR

#### NATE PROJECTS

#### V. E. ARCADE ERNAKULAM

CEE DEE ARCADE CHAVAKKAD

PAINUTHURA TOWERS ERNAKULAM

MANGALAM NORTH END THODUPUZHA

RAHAMANIA ARCADE CHAVAKKAD

JOSEPH ARCADE PALA

YAMUNA ARCADE CALICUT

**DALIYA PLAZA** KOILANDY

PETERS-9 & PETERS RIVERBAY (RESIDENTIAL PROJECT) THODUPUZHA ADATTU AVENUE PALA

THE RIVA (RESIDENTIAL PROJECT) THODUPUZHA

CHRISTHURAJ GRANDE PALA

SITARAM TEJAL THRISSUR

NATE PANACHE (RESIDENTIAL PROJECT) ERNAKULAM

NATE VENICIA ALAPPUZHA

COPPER VISTA CALICUT