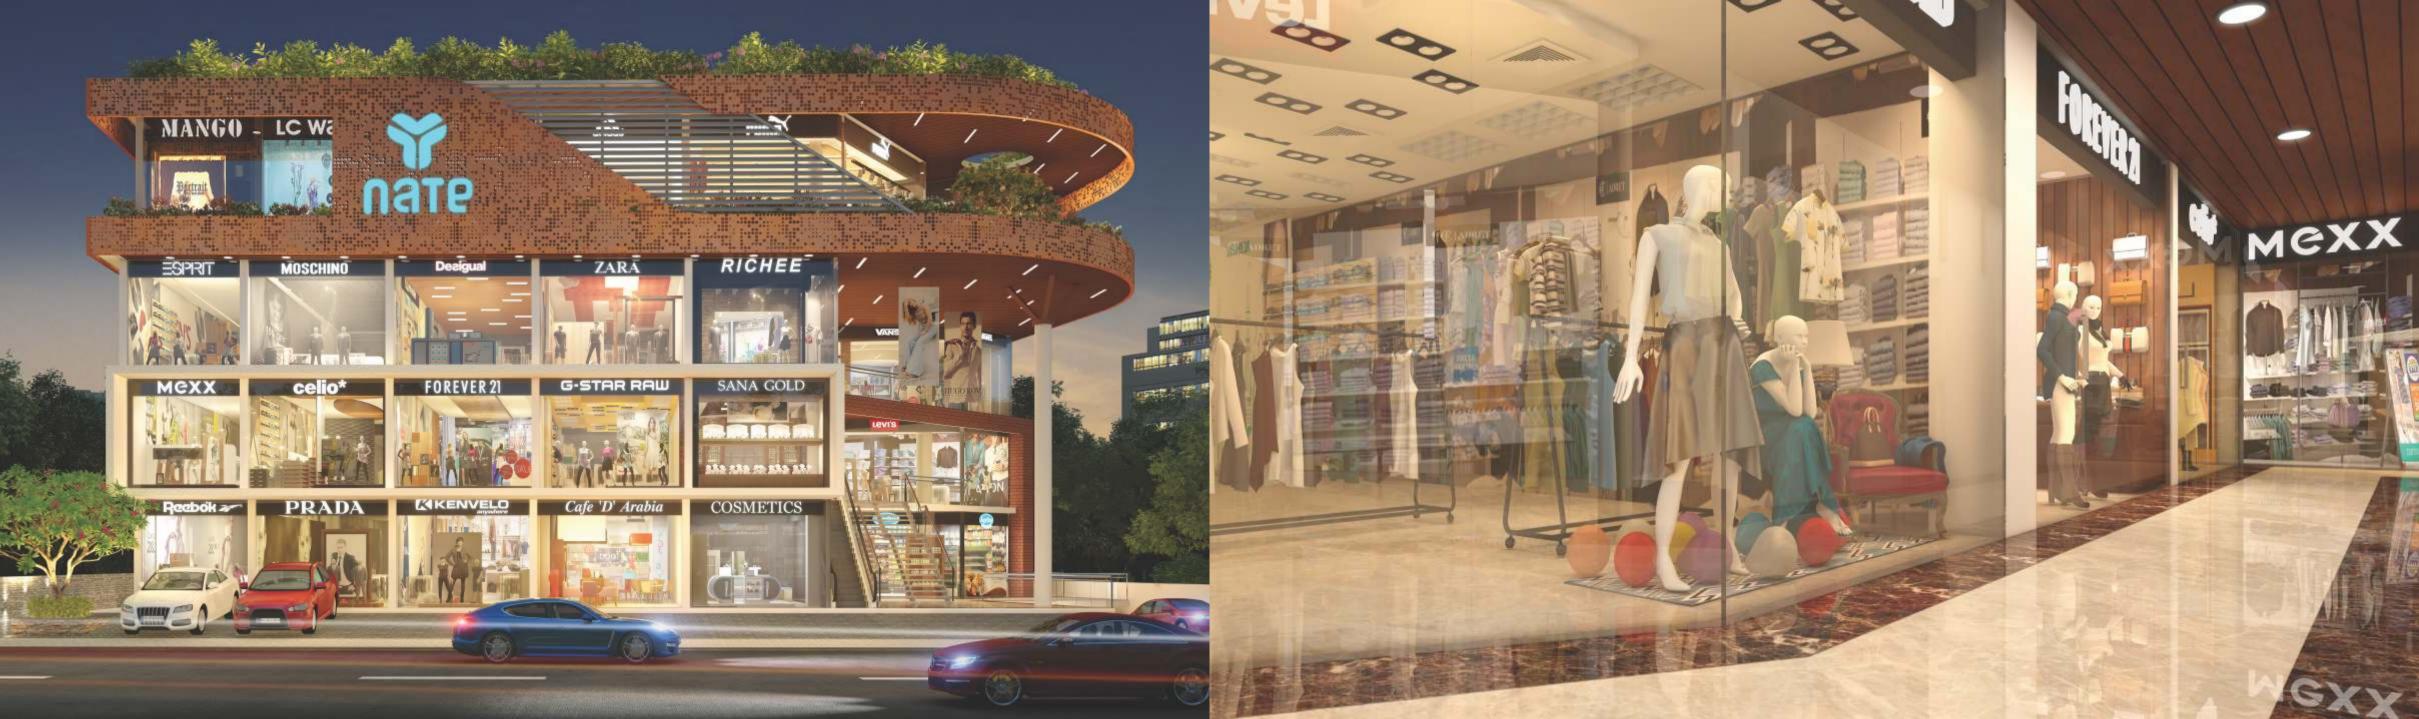

## **UNDER PASS**

Kowloon offers a premium location with windows facing the busy street. Enjoy convenient proximity to city's businesses, legal and government hubs as well as leading retail, dining and entertainment centres. Offering a prestigious work address, step into an inspiring environment that blends high-end design with leading edge business technology and services. Kowloon comprises a basement and four floors of luxurious space across 25,000 sqft of area and ample car parking. With washrooms of international standards, escalators and lifts, our first project in the city of Kollam is one that is redefining us.