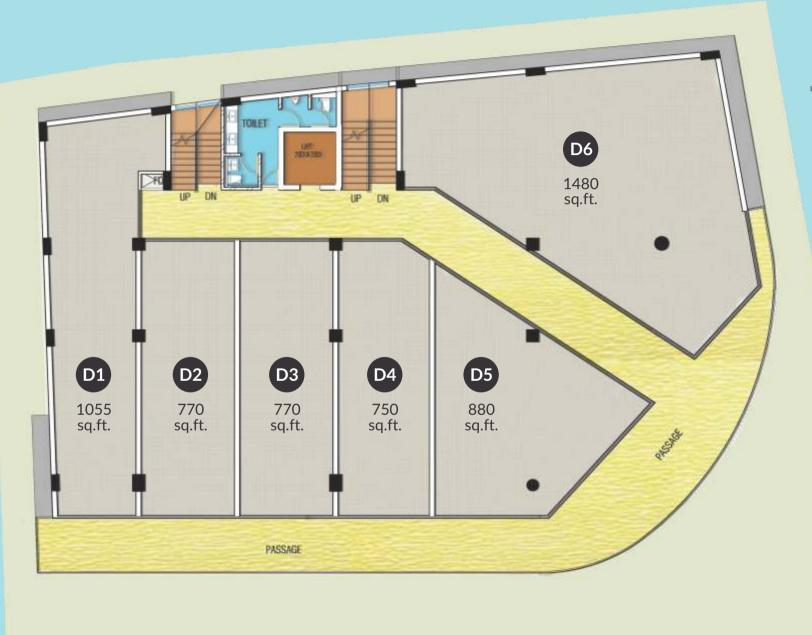

## **UNDER PASS**

Kowloon offers a premium location with windows facing the busy street. Enjoy convenient proximity to city's businesses, legal and government hubs as well as leading retail, dining and entertainment centres. Offering a prestigious work address, step into an inspiring environment that blends high-end design with leading edge business technology and services. Kowloon comprises a basement and four floors of luxurious space across 25,000 sqft of area and ample car parking. With washrooms of international standards, escalators and lifts, our first project in the city of Kollam is one that is redefining us.

### **BASEMENT** FLOOR

**FIRST** FLOOR

**SECOND** FLOOR

**THIRD** FLOOR