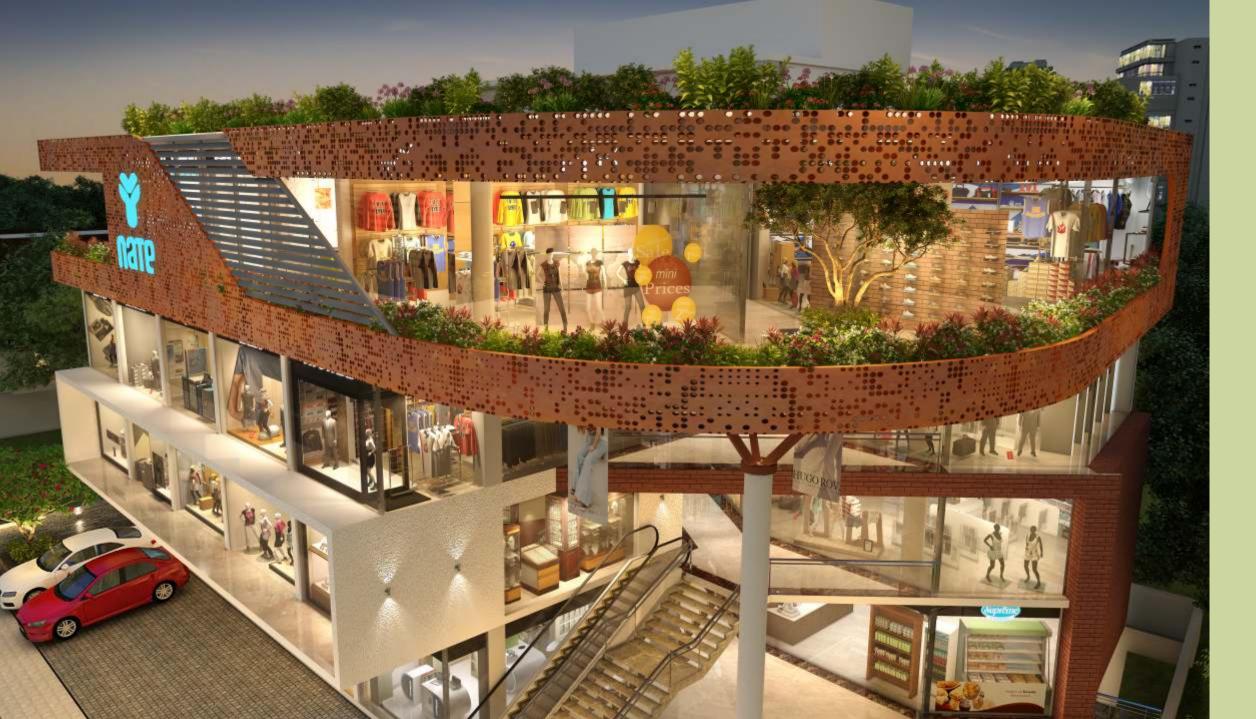

# FIND SPACE FOR YOUR D

Welcome to Kowloon, a prestigious project of the Nate team, done in collaboration with reputed partners, Vijayalaxmi Cashews and TKM group. Kowloon, a commercial space in the heart of Kollam, is designed to create connections, spark curiosity and foster your success. Our carefully curated spaces, concierge services and exclusive events, support business leaders, creators and innovators. Kowloon derives its inspiration from the root name of Quilon, which came from the Chinese traders who traded with Kollam centuries ago. It is also related to the main business area of Hong Kong.

## **UNDER PASS**

Kowloon offers a premium location with windows facing the busy street. Enjoy convenient proximity to city's businesses, legal and government hubs as well as leading retail, dining and entertainment centres. Offering a prestigious work address, step into an inspiring environment that blends high-end design with leading edge business technology and services. Kowloon comprises a basement and four floors of luxurious space across 25,000 sqft of area and ample car parking. With washrooms of international standards, escalators and lifts, our first project in the city of Kollam is one that is redefining us.