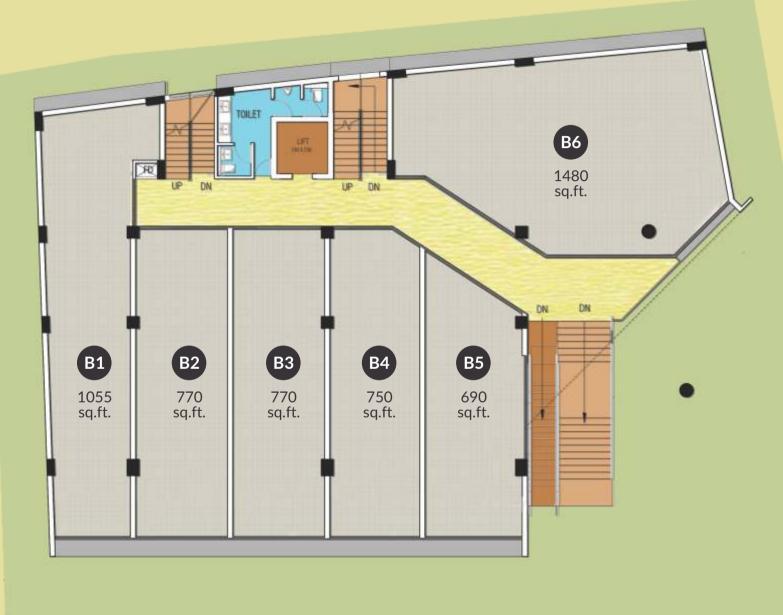

of God which takes the form of a white dove in the Christian perspective. It personifies that which is pure and holy, and in all our professional endeavours too, we strive to deliver nothing less than the best.





## CASHEW COMPANY

Vijayalaxmi cashew company (VLC) established in 1957 by Mr K Raveendranathan Nair is one of the largest manufacturers/exportersof quality cashew kernels and cashew nut shell liquid in India. By giving utmost priority to product quality, consistent quality standards, exemplary customerrelationship and above all, strict adherence to business ethics, VLC has earned a reputation of goodwill, both within and outside the country.

#### SPACIOUS UNDERGROUND PARKING

#### PASSENGER LIFT

PREMIUM FINISHES FOR COMMON TOILETS



## YARD







### **BASEMENT** FLOOR





**FIRST** FLOOR



**SECOND** FLOOR



**THIRD** FLOOR

#### NATE PROJECTS

#### V. E. ARCADE ERNAKULAM

CEE DEE ARCADE CHAVAKKAD

PAINUTHURA TOWERS ERNAKULAM

MANGALAM NORTH END THODUPUZHA

RAHAMANIA ARCADE CHAVAKKAD

JOSEPH ARCADE PALA

YAMUNA ARCADE CALICUT

**DALIYA PLAZA** KOILANDY

PETERS-9 & PETERS RIVERBAY (RESIDENTIAL PROJECT) THODUPUZHA ADATTU AVENUE PALA

THE RIVA (RESIDENTIAL PROJECT) THODUPUZHA

CHRISTHURAJ GRANDE PALA

SITARAM TEJAL THRISSUR

NATE PANACHE (RESIDENTIAL PROJECT) ERNAKULAM

NATE VENICIA ALAPPUZHA

COPPER VISTA CALICUT