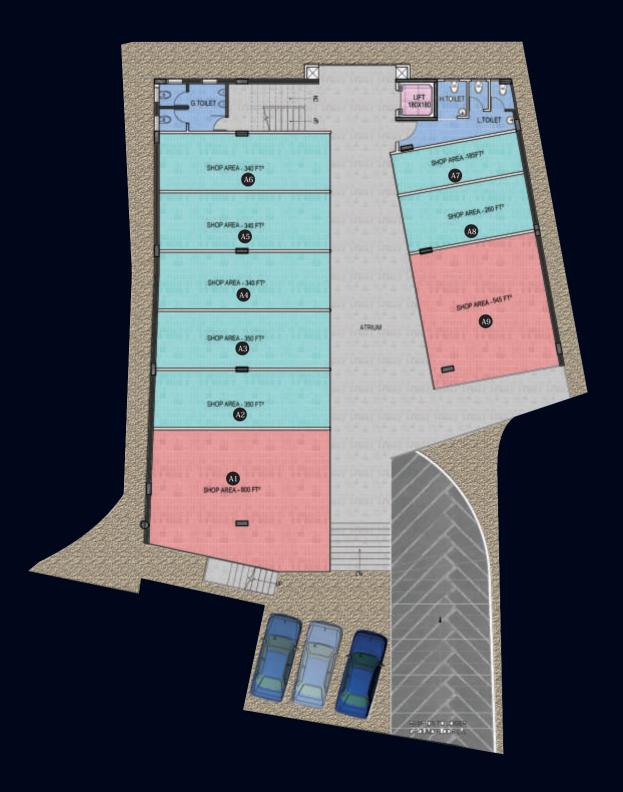

#### lower ground floor

| Shop No    | Area Sq ft |
|------------|------------|
| A1         | 800 Sq ft  |
| A2         | 350 Sq ft  |
| A3         | 350 Sq ft  |
| A4         | 340 Sq ft  |
| A5         | 340 Sq ft  |
| A6         | 340 Sq ft  |
| A7         | 185 Sq ft  |
| A8         | 260 Sq ft  |
| <b>A</b> 9 | 545 Sq ft  |