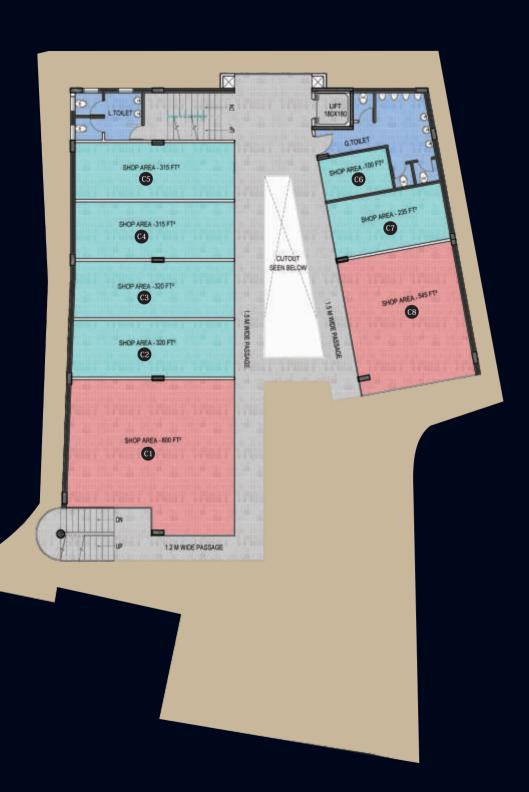

### first floor

| Shop No    | Area Sq ft |
|------------|------------|
| C1         | 800 Sq ft  |
| C2         | 320 Sq ft  |
| C3         | 320 Sq ft  |
| C4         | 315 Sq ft  |
| C5         | 315 Sq ft  |
| C6         | 100 Sq ft  |
| <b>C</b> 7 | 235 Sq ft  |
| C8         | 545 Sq ft  |