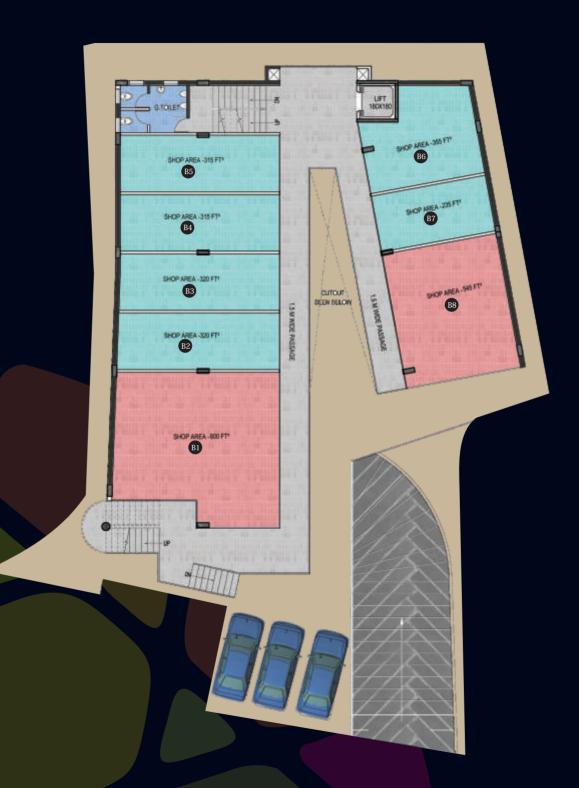

#### upper ground floor

| Shop No | Area Sq ft |
|---------|------------|
| B1      | 800 Sq ft  |
| B2      | 320 Sq ft  |
| В3      | 320 Sq ft  |
| B4      | 315 Sq ft  |
| B5      | 315 Sq ft  |
| В6      | 355 Sq ft  |
| В7      | 235 Sq ft  |
| В8      | 545 Sq ft  |