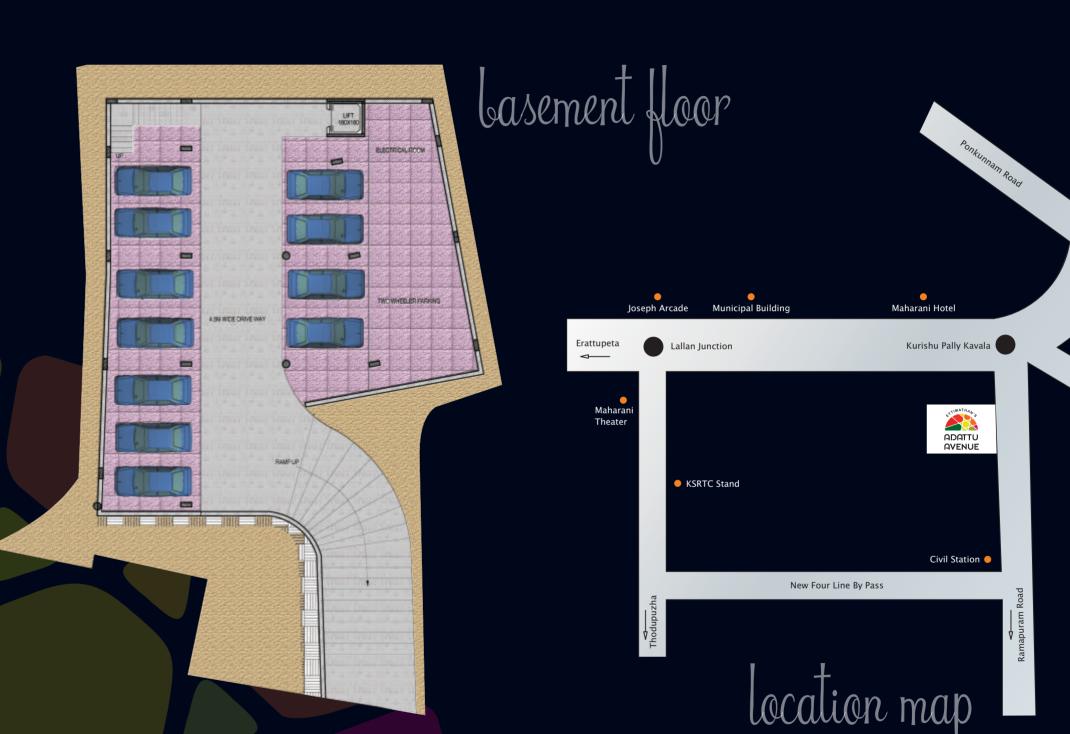

2         | 350 Sq ft  |
| A3         | 350 Sq ft  |
| A4         | 340 Sq ft  |
| A5         | 340 Sq ft  |
| A6         | 340 Sq ft  |
| A7         | 185 Sq ft  |
| A8         | 260 Sq ft  |
| <b>A</b> 9 | 545 Sq ft  |



#### upper ground floor

| Shop No | Area Sq ft |
|---------|------------|
| B1      | 800 Sq ft  |
| B2      | 320 Sq ft  |
| В3      | 320 Sq ft  |
| B4      | 315 Sq ft  |
| B5      | 315 Sq ft  |
| В6      | 355 Sq ft  |
| В7      | 235 Sq ft  |
| В8      | 545 Sq ft  |



### first floor

| Shop No    | Area Sq ft |
|------------|------------|
| C1         | 800 Sq ft  |
| C2         | 320 Sq ft  |
| C3         | 320 Sq ft  |
| C4         | 315 Sq ft  |
| C5         | 315 Sq ft  |
| C6         | 100 Sq ft  |
| <b>C</b> 7 | 235 Sq ft  |
| C8         | 545 Sq ft  |



Peters' Riverbay, Luxury waterfront apartment, Thodupuzha. The Vision



Peters' Nine, Thodupuzha. The Vision

#### on going projects



Daliya Plaza, Koilandi. The Vision



KNA Plaza, Kundannur, Cochin. The Vision



Daliya Square, Vadakara. The Vision

#### completed projects



V. E. Arcade, Cochin. Actual Project



Painuthura Towers, Cochin. Actual Project



Tee Cee Commerce Gate, Thodupuzha.

Actual Project



Joseph Arcade, Pala. Actual Project



Yamuna Arcade, Calicut. Actual Project



Mangalam North End, Thodupuzha. Actual Project



Rahamania Arcade, Chavakkad. The Vision



Ceedee Arcade, Chavakkad. The Vision